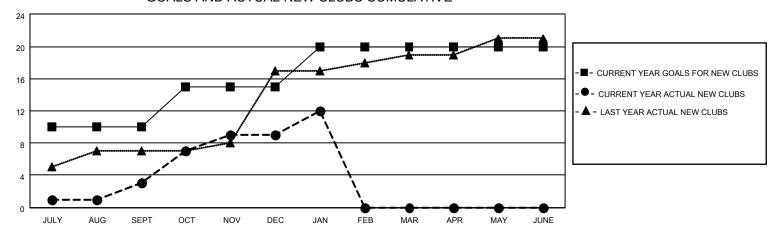

## GOALS AND ACTUAL NEW CLUBS CUMULATIVE

| DROPPED CLUBS: 10 |     | 88 CLUBS OF 184 ADDED 1 OR<br>MORE NEW MEMBERS | GENDER DISTRIBUTION                 |                |  |
|-------------------|-----|------------------------------------------------|-------------------------------------|----------------|--|
|                   |     | WORL NEW WEINBERG                              | MALE                                | 4,896 (82.86%) |  |
|                   |     |                                                | FEMALE 1,013 (17.14%)               |                |  |
| DROPPED MEMBERS   |     |                                                | NON BINARY                          | 0 (0.00%)      |  |
|                   |     |                                                | PREFER NOT TO ANSWER                | 0 (0.00%)      |  |
| DECEASED          | 18  |                                                |                                     |                |  |
| CLUB CANCELLED    | 183 | CLICK HERE FOR CUMULATIVE                      | TOTAL FAMILY UNIT MEMBERS           | 1,841          |  |
| OTHER             | 218 | MEMBERSHIP DATA                                |                                     |                |  |
| TOTAL 419         |     |                                                | FAMILY MEMBERS PAYING HALF DUES 971 |                |  |
|                   |     |                                                |                                     |                |  |