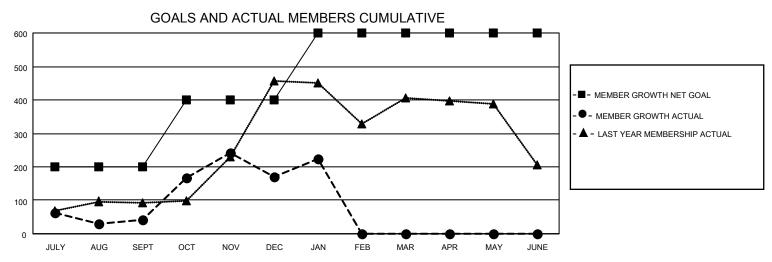

## MONTHLY MEMBERSHIP PROGRESS REPORT

LOCATION INDIA District 318 D Results as of: 1/31/2022

| Clubs RESULTS FOR 2021-2022 |    |   |   | Members RESULTS FOR 2021-2022 |     |     |     |
|-----------------------------|----|---|---|-------------------------------|-----|-----|-----|
|                             |    |   |   |                               |     |     |     |
| JULY/AUG/SEPT               | 10 | 3 | 7 | JULY/AUG/SEPT                 | 200 | 225 | 174 |
| OCT/NOV/DEC                 | 5  | 6 | 1 | OCT/NOV/DEC                   | 200 | 344 | 185 |
| JAN/FEB/MAR                 | 5  | 3 | 2 | JAN/FEB/MAR                   | 200 | 114 | 60  |
| APR/MAY/JUNE                | 0  | 0 | 0 | APR/MAY/JUNE                  | 0   | 0   | 0   |